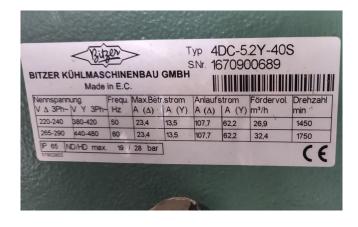

#### **Specifications**

| Merk              | Bitzer                   |
|-------------------|--------------------------|
| Туре              | 4DC-5.2Y-40S (x3)        |
|                   | cool/freeze installation |
| Koudemiddel       | Freon                    |
| Refrigerant type  | R507 or other types      |
| kW at -5°C/+40°C  | 54                       |
| kW at -10°C/+40°C | 44,4                     |
| kW at -20°C/+40°C | 29,1                     |
| kW at -30°C/+40°C | 17,7                     |
| kW at -40°C/+40°C | 13,3                     |
| Opmerkingen       | skid and compressors     |
|                   | yob 2006                 |
| Gewicht in kg.    | 85,5 (each Compressor    |
|                   | weight)                  |
| Package / Rack    | <b>✓</b>                 |
| Afmetingen        | 2500x1000x1100mm         |
|                   | (LxWxH)                  |
| Project           | *Capacity calculated for |
|                   | 3x compressors on        |
|                   | R507A                    |
| 1360              | For more information     |
|                   | please see attachment    |
|                   | below // Capacity on pdf |
|                   | based on 1 compressor    |
| Stock             | 1                        |
|                   |                          |

## Used Bitzer 4DC-5.2Y-40S (x3) cool/freeze installation

Used, well maintened Bitzer cooling / freezing unit. Based on Bitzer 4DC-5.2Y-40S (x3) freon semi-hermetic reciprocating refrigeration compressors. Our capacity table is based on the used type of Freon. You can also use this compressors on alternative types of Freon. For all the other specs (if available), see the picture of the manufacturer model plate or the attached pdf file. \*Why choose for HOSBV? Were not only the largest used refrigeration specialist in Europe, but also, we deliver all equipment including an extensive test, warranty and industrial cleaning. \*Optional we can also perform a new