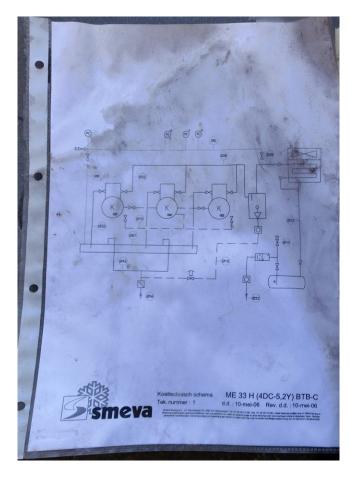

## Used Bitzer 4DC-5.2Y-40S (x3) cool/freeze installation

Used, well maintened Bitzer cooling / freezing unit. Based on Bitzer 4DC-5.2Y-40S (x3) freon semi-hermetic reciprocating refrigeration compressors. Our capacity table is based on the used type of Freon. You can also use this compressors on alternative types of Freon. For all the other specs (if available), see the picture of the manufacturer model plate or the attached pdf file. \*Why choose for HOSBV? Were not only the largest used refrigeration specialist in Europe, but also, we deliver all equipment including an extensive test, warranty and industrial cleaning. \*Optional we can also perform a new