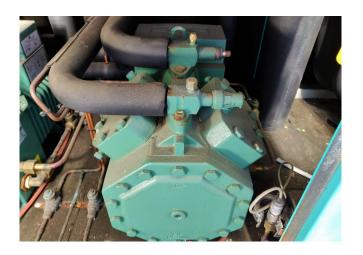

## Used Bitzer 4DC-5.2Y-40S (x3) cool/freeze installation

Used, well maintened Bitzer cooling / freezing unit. Based on Bitzer 4DC-5.2Y-40S (x3) freon semi-hermetic reciprocating refrigeration compressors. Our capacity table is based on the used type of Freon. You can also use this compressors on alternative types of Freon. For all the other specs (if available), see the picture of the manufacturer model plate or the attached pdf file. \*Why choose for HOSBV? Were not only the largest used refrigeration specialist in Europe, but also, we deliver all equipment including an extensive test, warranty and industrial cleaning. \*Optional we can also perform a new