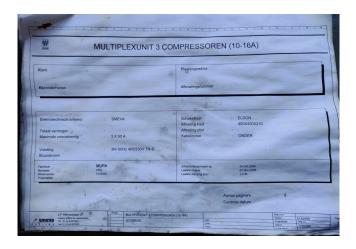

## Used Bitzer 4DC-5.2Y-40S (x3) cool/freeze installation

Used, well maintened Bitzer cooling / freezing unit. Based on Bitzer 4DC-5.2Y-40S (x3) freon semi-hermetic reciprocating refrigeration compressors. Our capacity table is based on the used type of Freon. You can also use this compressors on alternative types of Freon. For all the other specs (if available), see the picture of the manufacturer model plate or the attached pdf file. \*Why choose for HOSBV? Were not only the largest used refrigeration specialist in Europe, but also, we deliver all equipment including an extensive test, warranty and industrial cleaning. \*Optional we can also perform a new