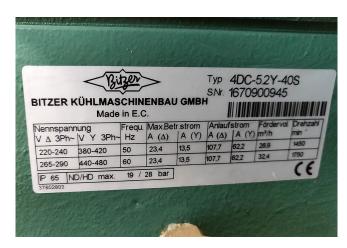

#### **Specifications**

| Merk              | Bitzer                   |
|-------------------|--------------------------|
| Туре              | 4DC-5.2Y-40S (x3)        |
|                   | cool/freeze installation |
| Koudemiddel       | Freon                    |
| Refrigerant type  | R507 or other types      |
| kW at -5°C/+40°C  | 54                       |
| kW at -10°C/+40°C | 44,4                     |
| kW at -20°C/+40°C | 29,1                     |
| kW at -30°C/+40°C | 17,7                     |
| kW at -40°C/+40°C | 13,3                     |
| Opmerkingen       | skid and compressors     |
|                   | yob 2006                 |
| Gewicht in kg.    | 85,5 (each Compressor    |
|                   | weight)                  |
| Package / Rack    | <b>✓</b>                 |
| Afmetingen        | 2500x1000x1100mm         |
|                   | (LxWxH)                  |
| Project           | *Capacity calculated for |
|                   | 3x compressors on        |
|                   | R507A                    |
| 1360              | For more information     |
|                   | please see attachment    |
|                   | below // Capacity on pdf |
|                   | based on 1 compressor    |
| Stock             | 1                        |
|                   |                          |

## Used Bitzer 4DC-5.2Y-40S (x3) cool/freeze installation

Used, well maintened Bitzer cooling / freezing unit. Based on Bitzer 4DC-5.2Y-40S (x3) freon semi-hermetic reciprocating refrigeration compressors. Our capacity table is based on the used type of Freon. You can also use this compressors on alternative types of Freon. For all the other specs (if available), see the picture of the manufacturer model plate or the attached pdf file. \*Why choose for HOSBV? Were not only the largest used refrigeration specialist in Europe, but also, we deliver all equipment including an extensive test, warranty and industrial cleaning. \*Optional we can also perform a new