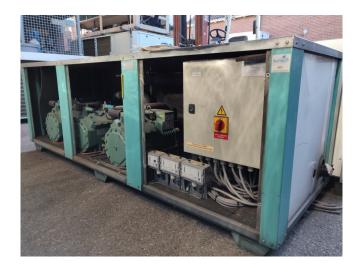

# Bitzer 4DC-5.2Y-40S (x3) cool/freeze installation

## Used Bitzer 4DC-5.2Y-40S (x3) cool/freeze installation

Used, well maintened Bitzer cooling / freezing unit. Based on Bitzer 4DC-5.2Y-40S (x3) freon semi-hermetic reciprocating refrigeration compressors. Our capacity table is based on the used type of Freon. You can also use this compressors on alternative types of Freon. For all the other specs (if available), see the picture of the manufacturer model plate or the attached pdf file. \*Why choose for HOSBV? Were not only the largest used refrigeration specialist in Europe, but also, we deliver all equipment including an extensive test, warranty and industrial cleaning. \*Optional we can also perform a new