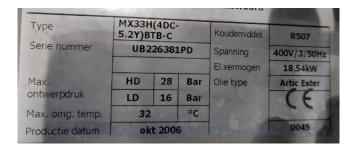

## Used Bitzer 4DC-5.2Y-40S (x3) cool/freeze installation

Used, well maintened Bitzer cooling / freezing unit. Based on Bitzer 4DC-5.2Y-40S (x3) freon semi-hermetic reciprocating refrigeration compressors. Our capacity table is based on the used type of Freon. You can also use this compressors on alternative types of Freon. For all the other specs (if available), see the picture of the manufacturer model plate or the attached pdf file. \*Why choose for HOSBV? Were not only the largest used refrigeration specialist in Europe, but also, we deliver all equipment including an extensive test, warranty and industrial cleaning. \*Optional we can also perform a new