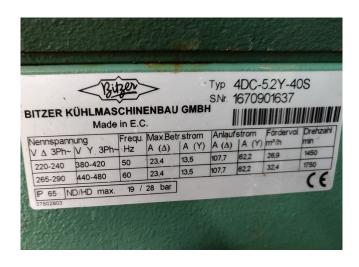

#### **Specifications**

| Merk              | Bitzer                   |
|-------------------|--------------------------|
| Туре              | 4DC-5.2Y-40S (x3)        |
|                   | cool/freeze installation |
| Koudemiddel       | Freon                    |
| Refrigerant type  | R507 or other types      |
| kW at -5°C/+40°C  | 54                       |
| kW at -10°C/+40°C | 44,4                     |
| kW at -20°C/+40°C | 29,1                     |
| kW at -30°C/+40°C | 17,7                     |
| kW at -40°C/+40°C | 13,3                     |
| Opmerkingen       | skid and compressors     |
|                   | yob 2006                 |
| Gewicht in kg.    | 85,5 (each Compressor    |
|                   | weight)                  |
| Package / Rack    | <b>✓</b>                 |
| Afmetingen        | 2500x1000x1100mm         |
|                   | (LxWxH)                  |
| Project           | *Capacity calculated for |
|                   | 3x compressors on        |
|                   | R507A                    |
| 1360              | For more information     |
|                   | please see attachment    |
|                   | below // Capacity on pdf |
|                   | based on 1 compressor    |
| Stock             | 1                        |
|                   |                          |

## Used Bitzer 4DC-5.2Y-40S (x3) cool/freeze installation

Used, well maintened Bitzer cooling / freezing unit. Based on Bitzer 4DC-5.2Y-40S (x3) freon semi-hermetic reciprocating refrigeration compressors. Our capacity table is based on the used type of Freon. You can also use this compressors on alternative types of Freon. For all the other specs (if available), see the picture of the manufacturer model plate or the attached pdf file. \*Why choose for HOSBV? Were not only the largest used refrigeration specialist in Europe, but also, we deliver all equipment including an extensive test, warranty and industrial cleaning. \*Optional we can also perform a new