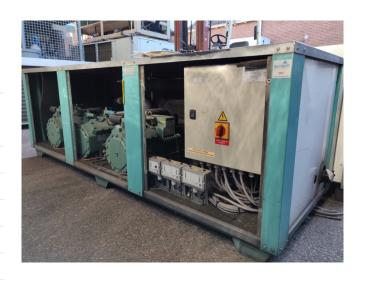

# Bitzer 4DC-5.2Y-40S (x3) cool/freeze installation

## Used Bitzer 4DC-5.2Y-40S (x3) cool/freeze installation

Used, well maintened Bitzer cooling / freezing unit. Based on Bitzer 4DC-5.2Y-40S (x3) freon semi-hermetic reciprocating refrigeration compressors. Our capacity table is based on the used type of Freon. You can also use this compressors on alternative types of Freon. For all the other specs (if available), see the picture of the manufacturer model plate or the attached pdf file. \*Why choose for HOSBV? Were not only the largest used refrigeration specialist in Europe, but also, we deliver all equipment including an extensive test, warranty and industrial cleaning. \*Optional we can also perform a new