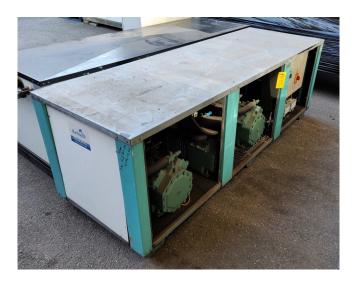

# Bitzer 4DC-5.2Y-40S (x3) cool/freeze installation

## Used Bitzer 4DC-5.2Y-40S (x3) cool/freeze installation

Used, well maintened Bitzer cooling / freezing unit. Based on Bitzer 4DC-5.2Y-40S (x3) freon semi-hermetic reciprocating refrigeration compressors. Our capacity table is based on the used type of Freon. You can also use this compressors on alternative types of Freon. For all the other specs (if available), see the picture of the manufacturer model plate or the attached pdf file. \*Why choose for HOSBV? Were not only the largest used refrigeration specialist in Europe, but also, we deliver all equipment including an extensive test, warranty and industrial cleaning. \*Optional we can also perform a new